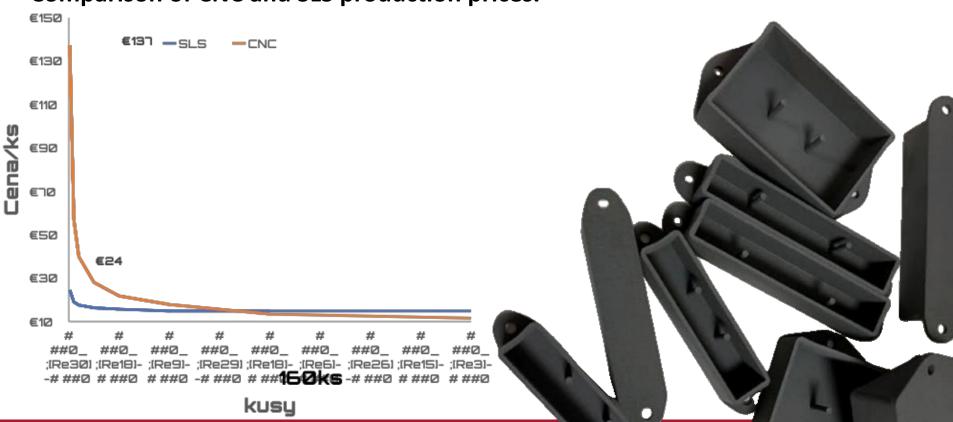

#### **3D printing for prototypes and small batches** Comparison of CNC and SLS production prices.