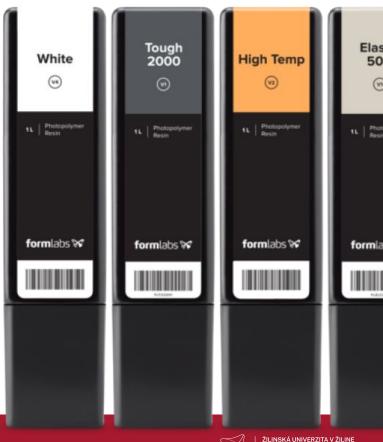

### **Popular materials**

We can find the right material for your application.

- Nylon PA12
- Materials for rapid prototyping
- Rigid materials
- Temperature resistant materials
- Tough and durable materials
- Elastic materials