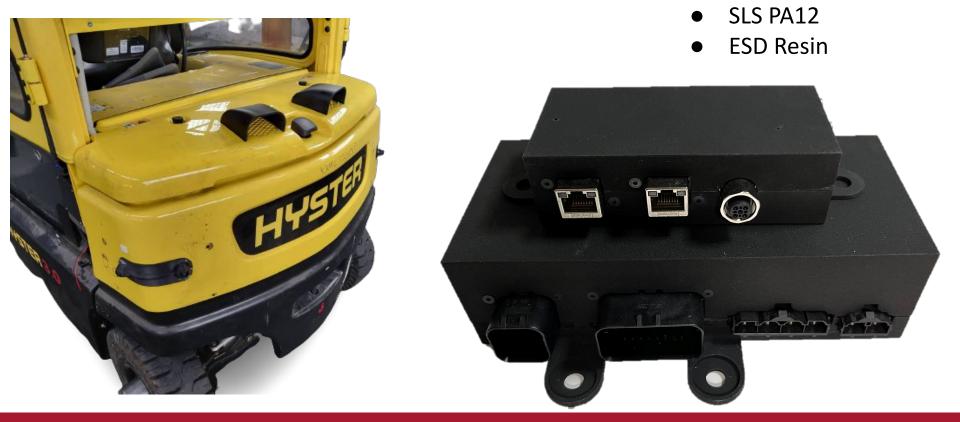

### **Signalling modules**

A case study using SLS, SLA and reverse engineering.

- 3D scanning
- Optics SLA Clear resin
- Bottom SLS PA12
- Custom electronics

Norway grants

Spare parts Parts for candy production line.

#### **Custom packaging not only for electronics** Control units for robotic applications.