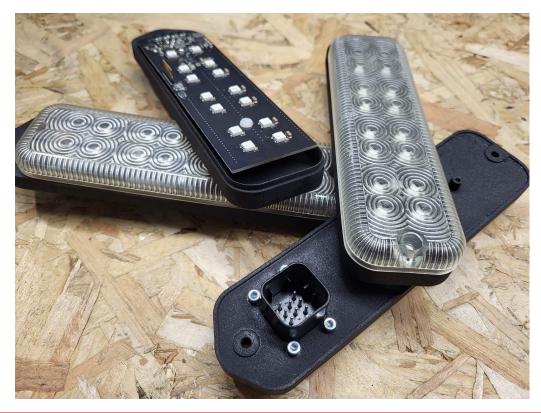

### **Signalling modules**

A case study using SLS, SLA and reverse engineering.

- 3D scanning
- Optics SLA Clear resin
- Bottom SLS PA12
- Custom electronics

Norway grants

Spare parts Parts for candy production line.