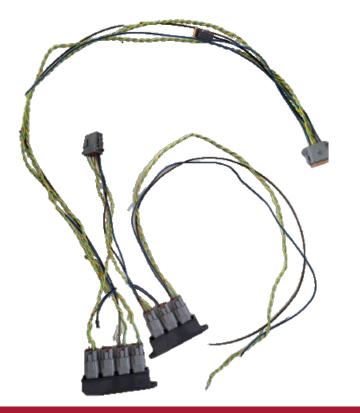

### **Signalling modules**

A case study using SLS, SLA and reverse engineering.

- 3D scanning
- Optics SLA Clear resin
- Bottom SLS PA12
- Custom electronics

Norway grants

Spare parts Parts for candy production line.