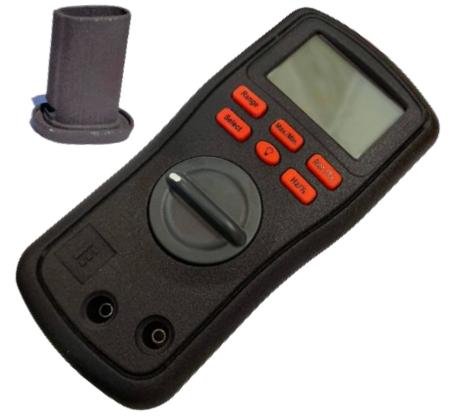

#### **Custom packaging not only for electronics** Control units for robotic applications.

### **Filter block**